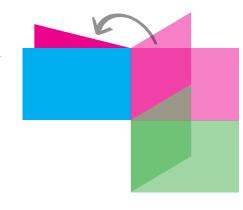

## **FOLD GUIDE**

The dotted lines is just a representation of where the page will be folded.

DO NOT INCLUDE IN PRINT.

W: .25" (.125" on both sides)
MARGIN BETWEEN FOLD