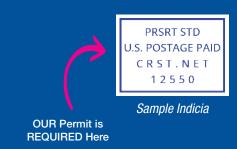

## **OUTSIDE BACK (MAIL) PANEL**

Setup your brochure like this if it's for mailing.

CLEAR OF ARTWORK
RESERVED FOR ADDRESSING
(White Background)

W: 17" x H: 11" (8.5" x 5.5")

French Fold Self-Mailer

Brochure Template