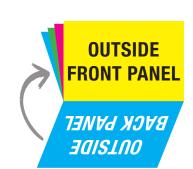

## **OUTSIDE FRONT PANEL**

BLEED AREA • W: 17.25" x H: 11.25"

All background elements should reach or bleed up to the edge of the area.

TRIM SIZE • W: 17" x H: 11"

Actual Size of the Paper. Anything that extends in the bleed area will be cut off.